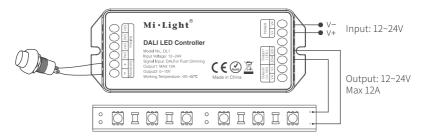

### Push Dimming Wiring Diagram

Dimming Method: Short press to turn on/off the light; long press to change the brightness.