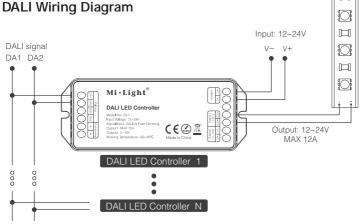

# Model No.: DL1 DALI LED Controller

#### Features

Adopt newest DALI standard IEC62386 protocol, compatible with all kinds of DALI devices to fulfill one bus-mastering, and to fulfill the combination of LED lighting and traditional lighting into a whole lighting system. One channel constant voltage output, max output 12A. Support DALI signal transmitting to 0~10V signal, support Push dimming. Dimming softly, strong compatibility.

### Parameter

Model No.: DL1 Input Voltage: DC 12~24V Output Current: Max 12A Working Temperature: -20 ~ 60°C Standard Protocol: IEC62386 Signal Input: DALI Dimming Signal / Push dimming Dimming Range: 0~100%





# Support DALI signal transmitting to 0~10V Control, Wiring diagram as below:



### Push Dimming Wiring Diagram

Dimming Method: Short press to turn on/off the light; long press to change the brightness.



## Installation Notice:

- 1. Pls read the wiring diagram carefully before installation
- Pls down the wire connector, then insert the plug in the cable connection;Pls check if the cable is stable after connection.
- 3. Pls check the cable connection before switching on the power.
- 4. Pls keep the good ventilation condition to lengthen the lifespan of the controller.