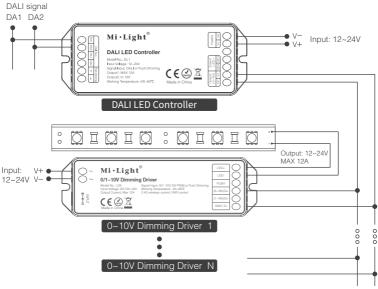

# Model No.: DL1 DALI LED Controller

#### Features

Adopt newest DALI standard IEC62386 protocol, compatible with all kinds of DALI devices to fulfill one bus-mastering, and to fulfill the combination of LED lighting and traditional lighting into a whole lighting system. One channel constant voltage output, max output 12A. Support DALI signal transmitting to 0~10V signal, support Push dimming. Dimming softly, strong compatibility.

### Parameter

Model No.: DL1 Input Voltage: DC 12~24V Output Current: Max 12A Working Temperature: -20 ~ 60°C Standard Protocol: IEC62386 Signal Input: DALI Dimming Signal / Push dimming Dimming Range: 0~100%





# Support DALI signal transmitting to 0~10V Control, Wiring diagram as below:



### Push Dimming Wiring Diagram

Dimming Method: Short press to turn on/off the light; long press to change the brightness.



## Installation Notice:

- 1. Pls read the wiring diagram carefully before installation
- Pls down the wire connector, then insert the plug in the cable connection;Pls check if the cable is stable after connection.
- 3. Pls check the cable connection before switching on the power.
- 4. Pls keep the good ventilation condition to lengthen the lifespan of the controller.