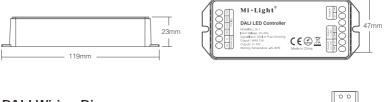

# Model No.: DL1 DALI LED Controller

### Parameter

Model No.: DL1 Input Voltage: DC 12~24V Output Current: Max 12A Working Temperature: -20 ~ 60°C Standard Protocol: IEC62386 Signal Input: DALI Dimming Signal / Push dimming Dimming Range: 0~100%