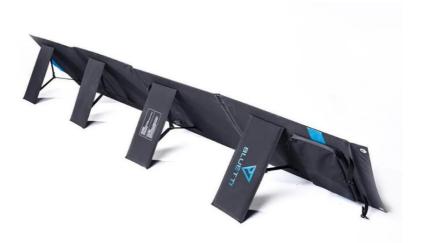

## Гарантия: 2 года

The Bluetti SP200S 220W Solar Panel is a foldable panel made of a laminated and durable ETFE material. This material makes the panel durable, scratch-resistant and therefore has a longer life. The sturdy handle at the top of the panel makes it easier to move the solar panel. Due to the sturdy kickstand at the back, the panel can be placed at a 45-degree angle, so that the panel is always facing the sun at an optimal angle. The SP200 panel consists of 4 connected panels, which are distributed over a total surface of 226 x 54 cm. Folded it is only 60 x 54 cm and weighs 7 kg. The panel is equipped with Sunpower solar cells with a high efficiency of 24%. During good weather conditions, Bluetti's 220W panel can generate an average of 1100Wh or more daily. The solar panel is supplied as standard with a 3 meter MC4 cable. Via this connection it is possible to connect the solar panel in combination with an adapter to a portable power station.

## www.bluettipower.eu

| Name                  | SOLAR PANEL 220W/SP220S BLUETTI                         |
|-----------------------|---------------------------------------------------------|
| Wattage               | 220.00 Watts                                            |
| Voltage               | 23                                                      |
| Max current           | 11.40 A                                                 |
| Connectors            | MC4 port                                                |
| Dimensions            | Folded: 601 x 536 x 47 mm, Unfolded: 2259 x 536 x 23 mm |
| Shipping box quantity | 2.00                                                    |
| Unit Brutto Volume    | 0.03 cubm                                               |
| Unit Net Weight       | 7.30 kg                                                 |
| Unit Gross Weight     | 9.00 kg                                                 |