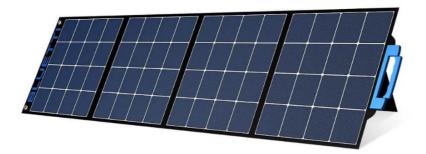

## Гарантия: 2 года

The Bluetti SP200S 220W Solar Panel is a foldable panel made of a laminated and durable ETFE material. This material makes the panel durable, scratch-resistant and therefore has a longer life. The sturdy handle at the top of the panel makes it easier to move the solar panel. Due to the sturdy kickstand at the back, the panel can be placed at a 45-degree angle, so that the panel is always facing the sun at an optimal angle. The SP200 panel consists of 4 connected panels, which are distributed over a total surface of 226 x 54 cm. Folded it is only 60 x 54 cm and weighs 7 kg. The panel is equipped with Sunpower solar cells with a high efficiency of 24%. During good weather conditions, Bluetti's 220W panel can generate an average of 1100Wh or more daily. The solar panel is supplied as standard with a 3 meter MC4 cable. Via this connection it is possible to connect the solar panel in combination with an adapter to a portable power station.

## www.bluettipower.eu

| Name                  | SOLAR PANEL 220W/SP220S BLUETTI                         |
|-----------------------|---------------------------------------------------------|
| Wattage               | 220.00 Watts                                            |
| Voltage               | 23                                                      |
| Max current           | 11.40 A                                                 |
| Connectors            | MC4 port                                                |
| Dimensions            | Folded: 601 x 536 x 47 mm, Unfolded: 2259 x 536 x 23 mm |
| Shipping box quantity | 2.00                                                    |
| Unit Brutto Volume    | 0.03 cubm                                               |
| Unit Net Weight       | 7.30 kg                                                 |
| Unit Gross Weight     | 9.00 kg                                                 |