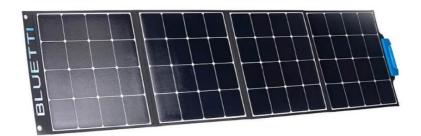

## Гарантия: 2 года

The Bluetti SP200S 220W Solar Panel is a foldable panel made of a laminated and durable ETFE material. This material makes the panel durable, scratch-resistant and therefore has a longer life. The sturdy handle at the top of the panel makes it easier to move the solar panel. Due to the sturdy kickstand at the back, the panel can be placed at a 45-degree angle, so that the panel is always facing the sun at an optimal angle. The SP200 panel consists of 4 connected panels, which are distributed over a total surface of 226 x 54 cm. Folded it is only 60 x 54 cm and weighs 7 kg. The panel is equipped with Sunpower solar cells with a high efficiency of 24%. During good weather conditions, Bluetti's 220W panel can generate an average of 1100Wh or more daily. The solar panel is supplied as standard with a 3 meter MC4 cable. Via this connection it is possible to connect the solar panel in combination with an adapter to a portable power station.

## www.bluettipower.eu

| Name                  | SOLAR PANEL 220W/SP220S BLUETTI                         |
|-----------------------|---------------------------------------------------------|
| Wattage               | 220.00 Watts                                            |
| Voltage               | 23                                                      |
| Max current           | 11.40 A                                                 |
| Connectors            | MC4 port                                                |
| Dimensions            | Folded: 601 x 536 x 47 mm, Unfolded: 2259 x 536 x 23 mm |
| Shipping box quantity | 2.00                                                    |
| Unit Brutto Volume    | 0.03 cubm                                               |
| Unit Net Weight       | 7.30 kg                                                 |
| Unit Gross Weight     | 9.00 kg                                                 |