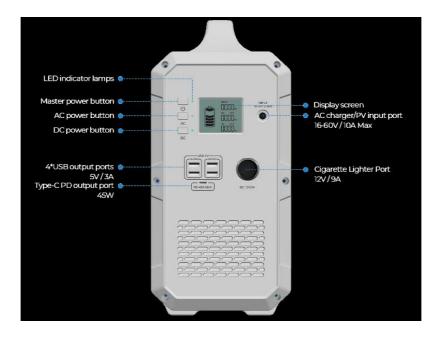

| Name                     | POWER STATION 1000W/EB150 BLUETTI                                                                                                                                            |
|--------------------------|------------------------------------------------------------------------------------------------------------------------------------------------------------------------------|
| Battery                  | Lithium-Ion rechargeable                                                                                                                                                     |
| Battery capacity         | 1500.00 Wh                                                                                                                                                                   |
| Wattage                  | 1000.00 Watts                                                                                                                                                                |
| AC Outputs               | 2.00                                                                                                                                                                         |
| USB-A                    | 4.00                                                                                                                                                                         |
| Car Power                | 1.00                                                                                                                                                                         |
| USB-C                    | 1.00                                                                                                                                                                         |
| AC Charging              | 200.00 Watts                                                                                                                                                                 |
| Cycle life               | 2500+                                                                                                                                                                        |
| Colour                   | Black / Grey                                                                                                                                                                 |
| Included<br>Accessories  | BLUETTI Power Station (EB150) $\times$ 1 AC wall charger (Including AC input charging cable) $\times$ 1 PV solar charge cable(7909 to MC4) $\times$ 1 User Manual $\times$ 1 |
| Dimensions               | 371.5 × 165.4 × 364.7 mm                                                                                                                                                     |
| Shipping box<br>quantity | 1.00                                                                                                                                                                         |
| Unit Brutto<br>Volume    | 0.07 cubm                                                                                                                                                                    |
| Unit Net Weight          | 17.20 kg                                                                                                                                                                     |
| Unit Gross<br>Weight     | 21.00 kg                                                                                                                                                                     |