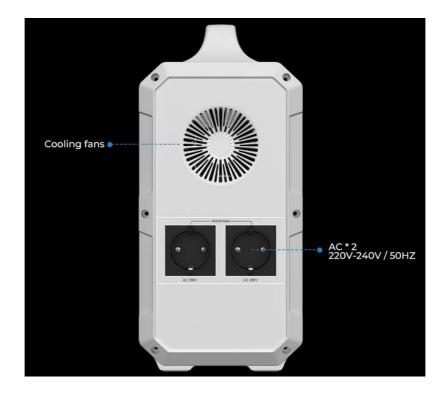

| Name                     | POWER STATION 1000W/EB150 BLUETTI                                                                                                                                            |
|--------------------------|------------------------------------------------------------------------------------------------------------------------------------------------------------------------------|
| Battery                  | Lithium-Ion rechargeable                                                                                                                                                     |
| Battery capacity         | 1500.00 Wh                                                                                                                                                                   |
| Wattage                  | 1000.00 Watts                                                                                                                                                                |
| AC Outputs               | 2.00                                                                                                                                                                         |
| USB-A                    | 4.00                                                                                                                                                                         |
| Car Power                | 1.00                                                                                                                                                                         |
| USB-C                    | 1.00                                                                                                                                                                         |
| AC Charging              | 200.00 Watts                                                                                                                                                                 |
| Cycle life               | 2500+                                                                                                                                                                        |
| Colour                   | Black / Grey                                                                                                                                                                 |
| Included<br>Accessories  | BLUETTI Power Station (EB150) $\times$ 1 AC wall charger (Including AC input charging cable) $\times$ 1 PV solar charge cable(7909 to MC4) $\times$ 1 User Manual $\times$ 1 |
| Dimensions               | 371.5 × 165.4 × 364.7 mm                                                                                                                                                     |
| Shipping box<br>quantity | 1.00                                                                                                                                                                         |
| Unit Brutto<br>Volume    | 0.07 cubm                                                                                                                                                                    |
| Unit Net Weight          | 17.20 kg                                                                                                                                                                     |
| Unit Gross<br>Weight     | 21.00 kg                                                                                                                                                                     |