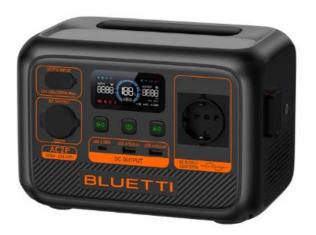

# **POWER STATION 300W/AC2P BLUETTI**

Код ELKO: 1421526

Повна назва: POWER STATION 300W/AC2P BLUETTI

Заводський код: АС2Р

Штрих-код: 6970991294532

УКТЗЕД: 8507600000 Гарантія: 2 роки

BLUETTI AC2P Portable Power Station | 300 W | 230,4 Wh

## Hassle-free Carry with One Hand

The AC2P is ultra-lightweight at only 3,6kg, providing unparalleled mobility for your trip. It also features an ergonomic handheld design and an upgraded intelligent LCD screen, making it more accessible wherever you go.

https://www.bluettipower.eu/products/ac2p-portable-power-station

Name POWER STATION 300W/AC2P BLUETTI

Product Type Power station

Battery Lithium Iron Phosphate (LFP)

Battery capacity 230.40 Wh

Wattage 300.00 Watts

Solar Charging +

AC Charging 600.00 Watts

AC output specs 1×230V/1,3A 300W Total

Dimensions  $250 \times 156,5 \times 174,5 \text{ mm}$ 

Shipping box quantity 1.00

Unit Brutto Volume 0.009 cubm

Unit Net Weight 3.60 kg
Unit Gross Weight 4.00 kg