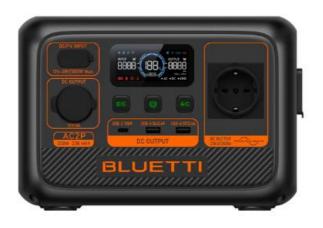

# **POWER STATION 300W/AC2P BLUETTI**

Код ELKO: 1421526

Повна назва: POWER STATION 300W/AC2P BLUETTI

Заводський код: АС2Р

Штрих-код: 6970991294532

УКТЗЕД: 8507600000 Гарантія: 2 роки

BLUETTI AC2P Portable Power Station | 300 W | 230,4 Wh

https://www.bluettipower.eu/products/ac2p-portable-power-station

Name POWER STATION 300W/AC2P BLUETTI

Product Type Power station

Battery Lithium Iron Phosphate (LFP)

Battery capacity 230.40 Wh

Wattage 300.00 Watts

Solar Charging +

AC Charging 600.00 Watts

AC output specs 1×230V/1,3A 300W Total

Dimensions  $250 \times 156,5 \times 174,5 \text{ mm}$ 

Shipping box quantity 1.00

Unit Brutto Volume 0.009 cubm

Unit Net Weight 3.60 kg
Unit Gross Weight 4.00 kg