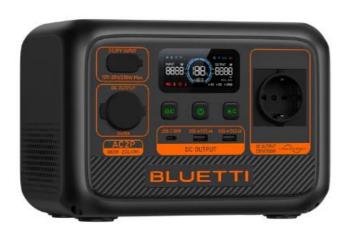

# **POWER STATION 300W/AC2P BLUETTI**

Код ELKO: 1421526

Повна назва: POWER STATION 300W/AC2P BLUETTI

Заводський код: АС2Р

Штрих-код: 6970991294532

УКТЗЕД: 8507600000 Гарантія: 2 роки

BLUETTI AC2P Portable Power Station | 300 W | 230,4 Wh

https://www.bluettipower.eu/products/ac2p-portable-power-station

Name POWER STATION 300W/AC2P BLUETTI

Product Type Power station

Battery Lithium Iron Phosphate (LFP)

Battery capacity 230.40 Wh

Wattage 300.00 Watts

Solar Charging +

AC Charging 600.00 Watts

AC output specs 1×230V/1,3A 300W Total

Dimensions  $250 \times 156,5 \times 174,5 \text{ mm}$ 

Shipping box quantity 1.00

Unit Brutto Volume 0.009 cubm

Unit Net Weight 3.60 kg
Unit Gross Weight 4.00 kg