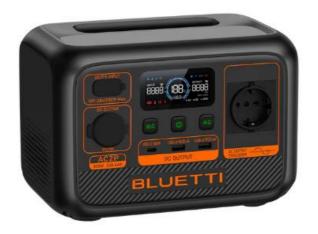

# **POWER STATION 300W/AC2P BLUETTI**

Код ELKO: 1421526

Повна назва: POWER STATION 300W/AC2P BLUETTI

Заводський код: АС2Р

Штрих-код: 6970991294532

УКТЗЕД: 8507600000 Гарантія: 2 роки

BLUETTI AC2P Portable Power Station | 300 W | 230,4 Wh

https://www.bluettipower.eu/products/ac2p-portable-power-station

Name POWER STATION 300W/AC2P BLUETTI

Product Type Power station

Battery Lithium Iron Phosphate (LFP)

Battery capacity 230.40 Wh

Wattage 300.00 Watts

Solar Charging +

AC Charging 600.00 Watts

AC output specs 1×230V/1,3A 300W Total

Dimensions  $250 \times 156,5 \times 174,5 \text{ mm}$ 

Shipping box quantity 1.00

Unit Brutto Volume 0.009 cubm

Unit Net Weight 3.60 kg
Unit Gross Weight 4.00 kg